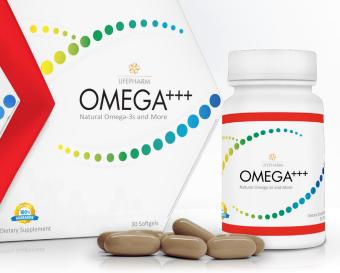

## WHAT IS OMEGA+++?

Quality • Potency • Safety • Proprietary

OMEGA<sup>+++</sup> is unique in its use of only the highest quality sources for Omega Fatty Acids 3 (EPA and DHA), 6, 9, CoQ10 Extended Release, Vitamin K2, along with an added boost of the Fertilized Avian Egg Extract, and combines them into one supplement.

#### **FIND SYNERGY**

Developed from the highest quality resources to ensure safety and an effectively potent formula.

**Omega-3s** help maintain normal levels of HDL ("good" cholesterol) and LDL ("bad" cholesterol), which keeps excess cholesterol from building and triggers the brain to send proper signals to the circulatory system.

**Fertilized Avian Egg Extract** stimulates stem cells, allowing each of the other ingredients in OMEGA<sup>+++</sup> to perform their function effectively.

Buildup of plaque

Hardening of Reduced the arteries blood flow

**CoQ10 ER** is a powerful antioxidant that helps fight oxidative stress in the blood vessels, leaving them clear for proper blood flow.

**Vitamin K2** helps to direct calcium to the bones and teeth, where it belongs, keeping the calcium from attaching itself to the arteries.