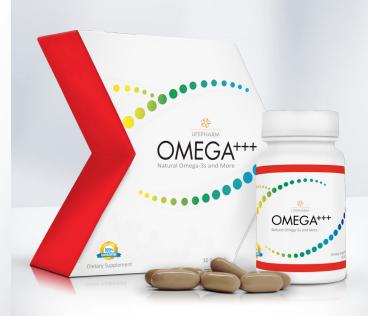

## WHAT IS OMEGA+++?

Quality • Potency • Safety • Proprietary

OMEGA<sup>+++</sup> is unique in its use of only the highest quality sources for Omega Fatty Acids 3 (EPA and DHA), 6, 9, CoQ10 Extended Release, Vitamin K2, along with an added boost of the Fertilized Avian Egg Extract, and combines them into one supplement.